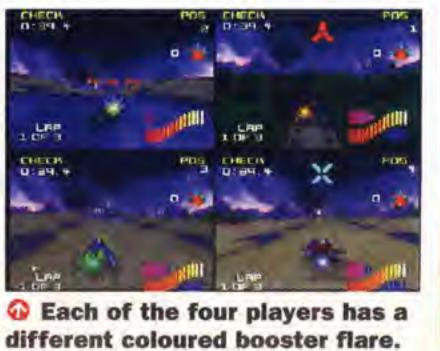

### CON-TEN-DER E-LIMI-NATED!

The only way to play Wipeout 2097 on the PlayStation in multiplayer mode is to link two machines together. In Wipeout 64, up to four people can play at once with just one

console and one TV! There's still work to be done on the four-player mode, as it currently slows down quite a lot on some courses, but the final game should be great fun!

G In four-

You can compete in a full 15man race with two players.

Psygnosis are still hard at work